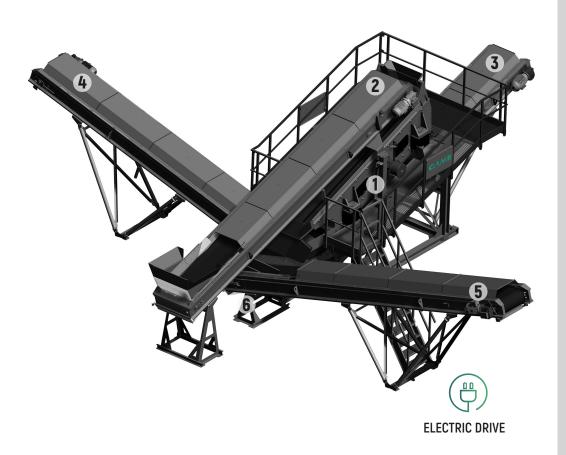

## 1 Screen

Model: CVV042 Surface: mm 1200 x 3500 Screen decks: 2

- 2 Main conveyor Width: mm 800
- 3 Finesize conveyor Width: mm 800
- 4 Midsize conveyor Width: mm 500
- 5 Oversize conveyor Width: mm 500
- 6 Electric drive Supply: 32 kW