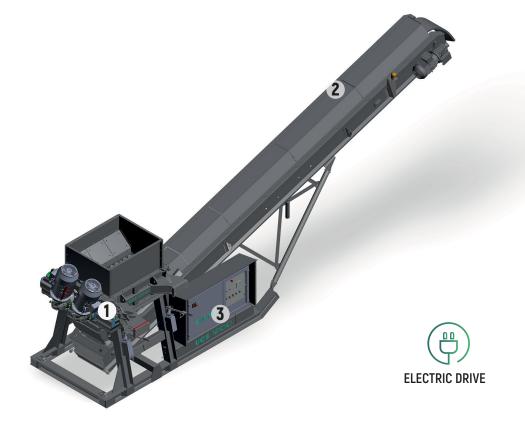

## 

UCS 1200 is designed for the secondary crushing of oversize material from the screening unit. It is powered by electricity and can cooperate with any type of screening.

## **FEATURES**

- Automatic programs for shredding different materials
- Ability to process wet materials
- Transport in compact form
- High wear resistance
- $\boldsymbol{\cdot}$  Low emissions and low noise

## **OPTIONS**

- ·GPS
- Belt scale
- Cross magnet

| 1 | Secondary shredder |  |
|---|--------------------|--|
|   | Model: CTR 1200    |  |

Surface: mm 1200 x 900

2 Main conveyor Width: mm 600 Length: m 8

3 Electric drive Supply: 50 kW

| <b>UCS</b> 1200 |          |
|-----------------|----------|
| Length          | 8.20 m   |
| Height          | 3.10 m   |
| Width           | 1.90 m   |
| Weight          | 5′500 kg |