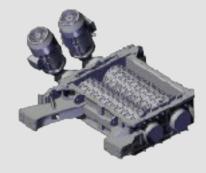

## **OPTIONS**

- ·GPS
- Belt scale
- Cross magnet

| 1 | Secondary shredder |  |
|---|--------------------|--|
|   | Model: CTR 1200    |  |

Surface: mm 1200 x 900

2 Main conveyor Width: mm 600 Length: m 8

| <b>CTR</b> 1200 |          |
|-----------------|----------|
| Length          | 2.2 m    |
| Height          | 1.3 m    |
| Wldth           | 1.9 m    |
| Weight          | 3'200 kg |

Max. production 120 t/h