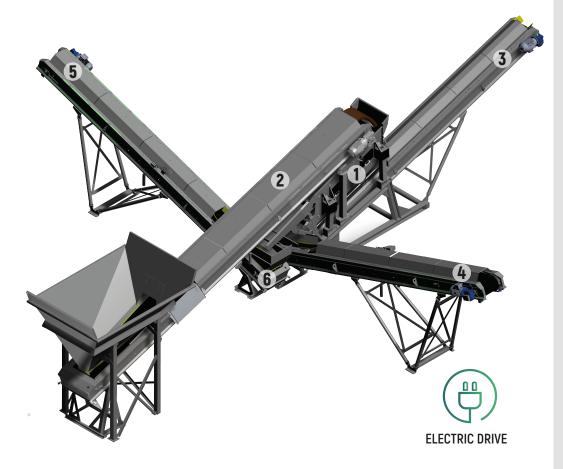

## **OPTIONS**

- Feeding hopper
- GPS
- · Belt scale

1 Screen

Model: CVV025 Surface: mm 1000 x 2500 Screen decks: 2

2 Main conveyor

Width: mm 800

**3** Finesize conveyor

Width: mm 800

4 Midsize conveyor

Width: mm 500

5 Oversize conveyor

Width: mm 500

6 Electric drive

Supply: 25 kW