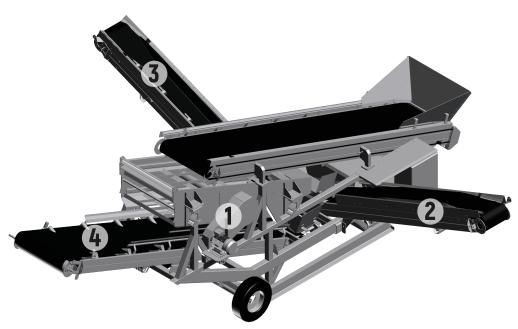

## **OPTIONS**

- · Feeding hopper
- GPS
- · Belt scale
- Main conveyor

1 Screen

Model: CVV025 Surface: mm 1000 x 2500

Screen decks: 2

2 Oversize conveyor

Width: mm 500

3 Midsize conveyor

Width: mm 500

4 Finesize conveyor

Width: mm 800

**Electric drive** 

Supply: 25 kW