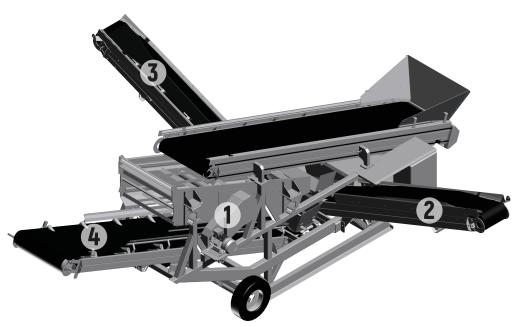

## **OPTIONS**

- · Feeding hopper
- GPS
- · Belt scale
- · Main conveyor

1 Screen

Model: CVV036 Surface: mm 1200 x 3000

Screen decks: 2

2 Oversize conveyor

Width: mm 500

3 Midsize conveyor

Width: mm 500

4 Finesize conveyor

Width: mm 1000

**Electric drive** 

Supply: 25 kW